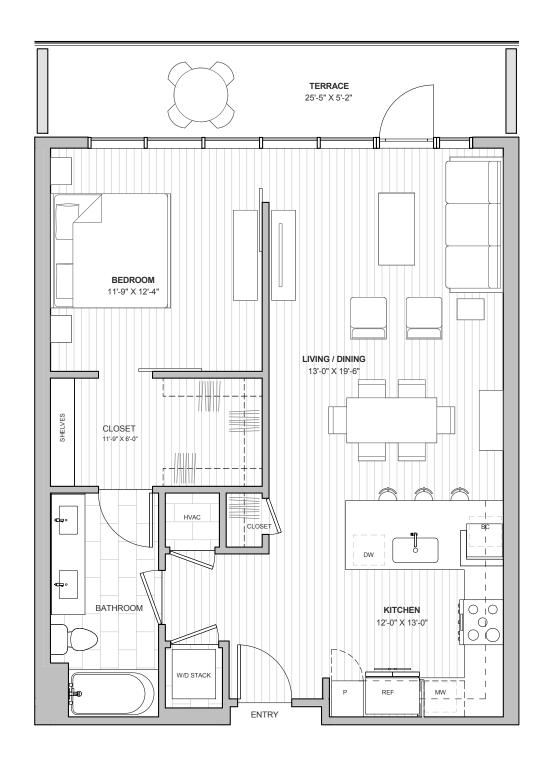

## **RESIDENCE A3**

1 BEDROOM 1 BATH

INTERIOR AREA = 840 SF BALCONY AREA = 131 SF TOTAL = 971 SF 900 SOUTH 1ST ST. AUSTIN, TX 78704 512-201-2700

storybuilt.

WE ARE IN COMPLIANCE WITH TITLE VIII OF THE CIVIL RIGHTS ACT OF 1988. WE HAVE NOT, AND WILL NOT, EITHER DIRECTLY OR INDIRECTLY, DISCRIMINATE AGAINST YOU OR ANY OTHER PROSPECTIVE PURCHASER ON THE BASIS OF RACE, COLOR, RELIGION, SEX OR NATIONAL ORIGIN, PRICE AND AVAILABILITY SUBJECT TO CHANGE. @ 2017, PSW 900 EASTLINE, L.L.P. ALL RIGHTS RESERVED. FLOOR PLANS SHOWN HEREON ARE NOT TO ANY PARTICULAR SCALE AND ARE SUBJECT TO CHANGE. ALL DIMENSIONS SHOWN HEREON ARE APPROXIMATE AND MAY YARY FROM THE DESCRIPTION AND DEFINITION OF THE UNIT AS SET FORTH IN THE PURCHASE CONTRACT OR THE CONDOMINIUM DOCUMENTS FOR A DESCRIPTION OF HOW THE UNITS ARE MEASURED. ROOM LAYOUTS AND LOCATION OF APPLIANCES ARE SUBJECT TO CHANGE.