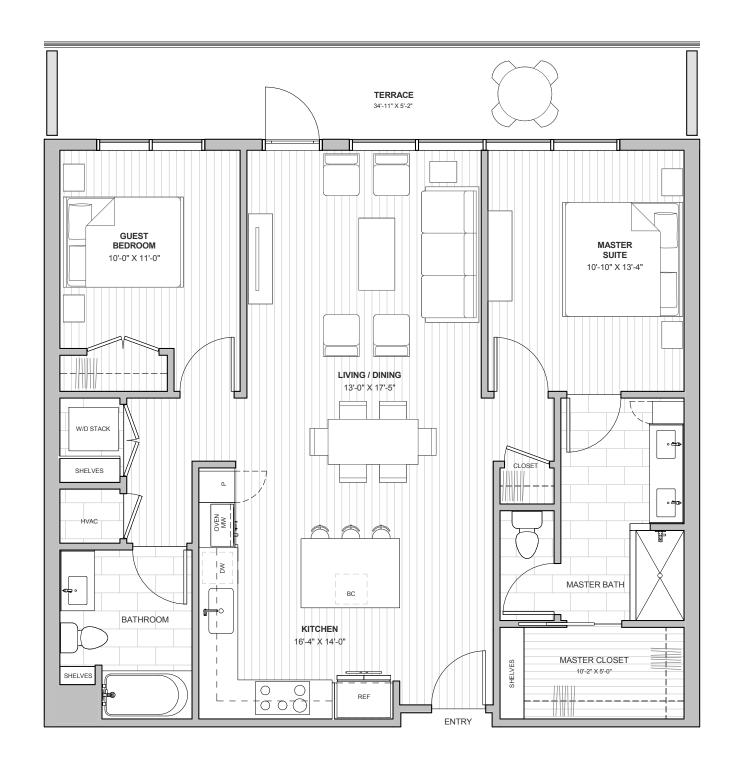

## **RESIDENCE B1**

2 BEDROOM 2 BATH

INTERIOR AREA = 1150 SF BALCONY AREA = 180 SF TOTAL = 1330 SF

900 SOUTH 1ST ST. AUSTIN, TX 78704 512-201-2700