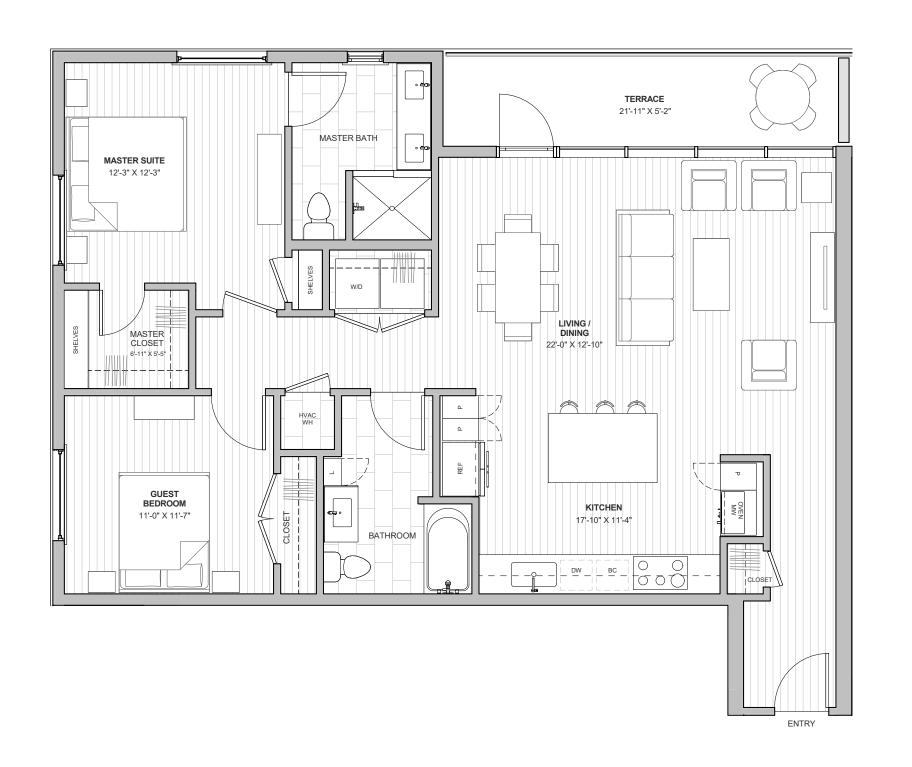

## **RESIDENCE B2**

2 BEDROOM 2 BATH ACCESSIBLE

INTERIOR AREA = 1238 SF BALCONY AREA = 116 SF TOTAL = 1354 SF

900 SOUTH 1ST ST. AUSTIN, TX 78704 512-201-2700