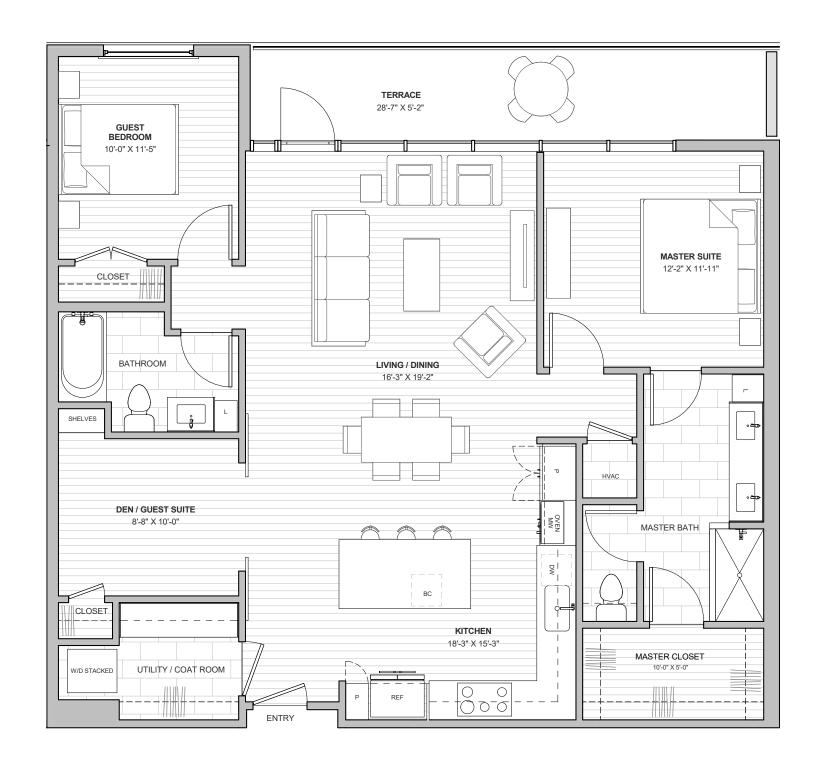

## **RESIDENCE B3**

2 BEDROOM+STUDY 2 BATH

INTERIOR AREA = 1347 SF BALCONY AREA = 153 SF TOTAL = 1500 SF

900 SOUTH 1ST ST. AUSTIN, TX 78704 512-201-2700