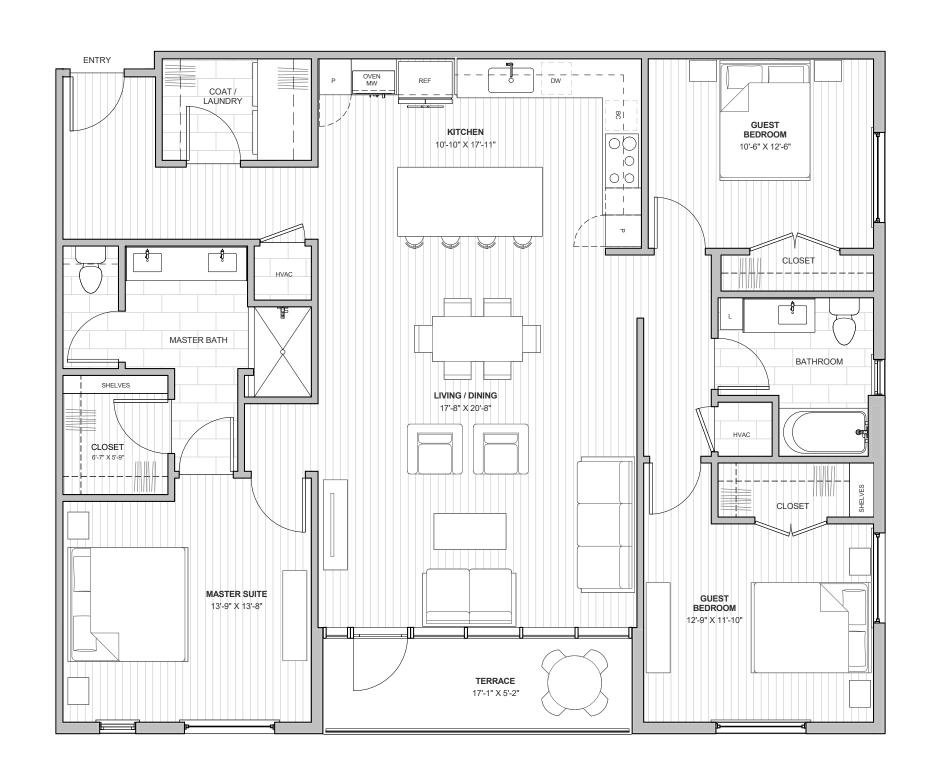

## **RESIDENCE C1**

3 BEDROOM 2 BATH

INTERIOR AREA = 1639 SF BALCONY AREA = 88 SF TOTAL = 1727 SF

900 SOUTH 1ST ST. AUSTIN, TX 78704 512-201-2700