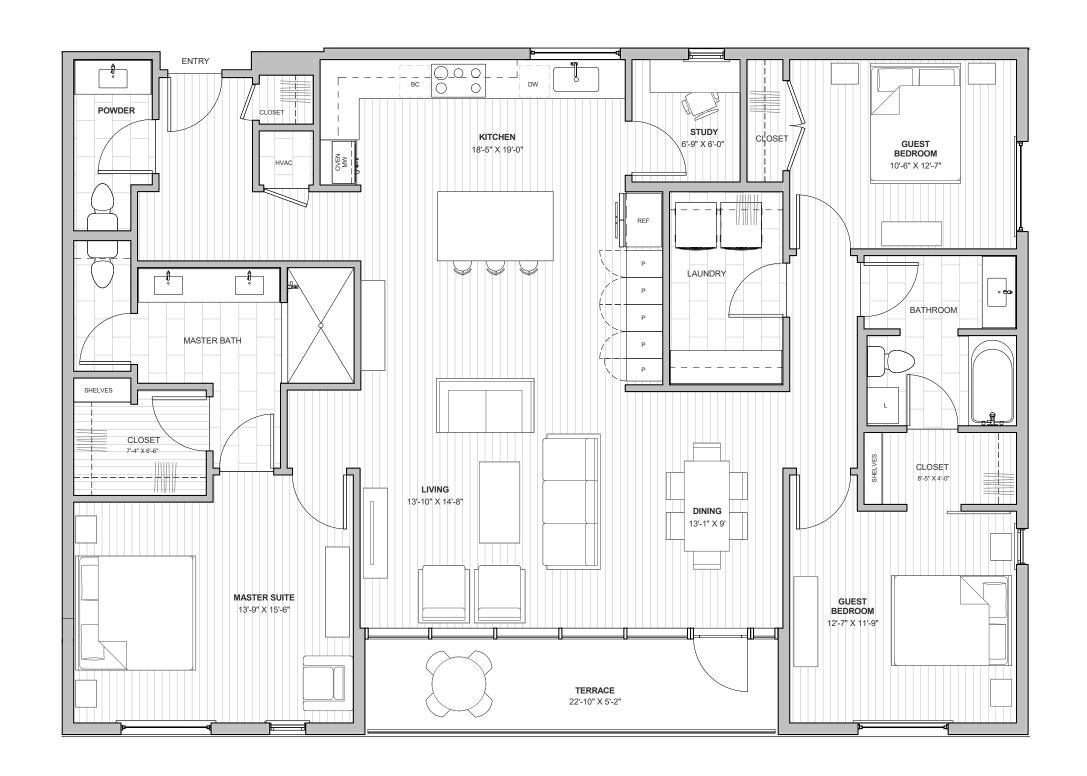

## **RESIDENCE C2**

3 BEDROOM 2.5 BATH

INTERIOR AREA = 1,886 SF BALCONY AREA = 118 SF TOTAL = 2,004 SF

900 SOUTH 1ST ST. AUSTIN, TX 78704 512-201-2700